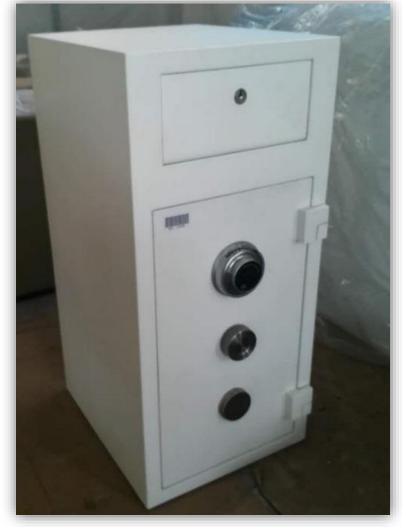

## **Drop Safe**

The retail Drop Safe offers fire and burglary protection for an overnight application. The safe provides security in a controlled environment in any situation where cash is required to be deposited and stored prior to cash collection.

- External Size: 1020(H) x 500(W) x 600(D)mm
- Internal Size: 636(H) x 370(W) x 445(D)mm
- Lock: available for S&G combination lock or key lock
- Weight: 230 Kgs