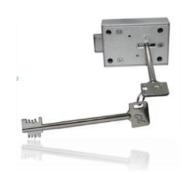

- External Size: 1020(H) x 500(W) x 600(D)mm
- Internal Size: 636(H) x 370(W) x 445(D)mm
- Lock: available for S&G combination lock or key lock
- Weight: 230 Kgs

- External Size: 562(H) x 500(W) x 474(D)mm
- Internal Size: 261(H) 390(W) 319(D)mm
- Lock: available for S&G combination lock or key lock
- Weight: 100 Kgs

- Size: 750(H) x 350(W) x 400(D)mm
- Lock: available for S&G digital lock, combination lock, finger print lock or key lock
- Weight: 145 KG