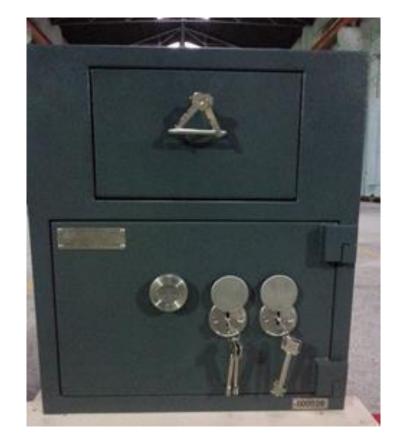

## **Drop Safe**

The retail Drop Safe offers fire and burglary protection for an overnight application. The safe provides security in a controlled environment in any situation where cash is required to be deposited and stored prior to cash collection.

- Size: 750(H) x 350(W) x 400(D)mm
- Lock: available for S&G digital lock, combination lock, finger print lock or key lock
- Weight: 145 KG