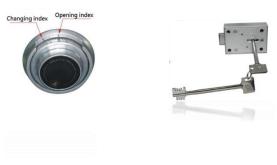

- External Size: 1020(H) x 500(W) x 600(D)mm
- Internal Size: 636(H) x 370(W) x 445(D)mm
- Lock: available for S&G combination lock or key lock
- Weight: 230 Kgs

- External Size: 562(H) x 500(W) x 474(D)mm
- Internal Size: 261(H) 390(W) 319(D)mm
- Lock: available for S&G combination lock or key lock
- Weight: 100 Kgs

- Size: 750(H) x 350(W) x 400(D)mm
- Lock: available for S&G digital lock, combination lock, finger print lock or key lock
- Weight: 145 KG