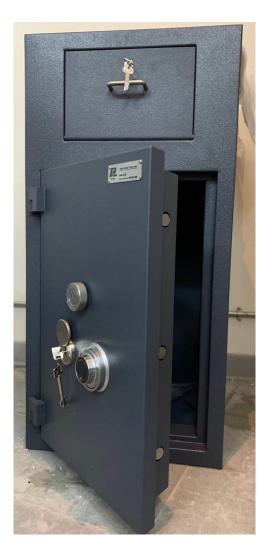

## **Drop Safe**

The retail Drop Safe offers fire and burglary protection for an overnight application. The safe provides security in a controlled environment in any situation where cash is required to be deposited and stored prior to cash collection.