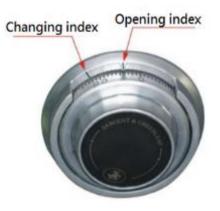

- External Size: 1020(H) x 500(W) x 600(D)mm
- Internal Size: 636(H) x 370(W) x 445(D)mm
- Lock: available for S&G combination lock or key lock
- Weight: 230 Kgs

- External Size: 562(H) x 500(W) x 474(D)mm
- Internal Size: 261(H) 390(W) 319(D)mm
- Lock: available for S&G combination lock or key lock
- Weight: 100 Kgs

- Size: 750(H) x 350(W) x 400(D)mm
- Lock: available for S&G digital lock, combination lock, finger print lock or key lock
- Weight: 145 KG